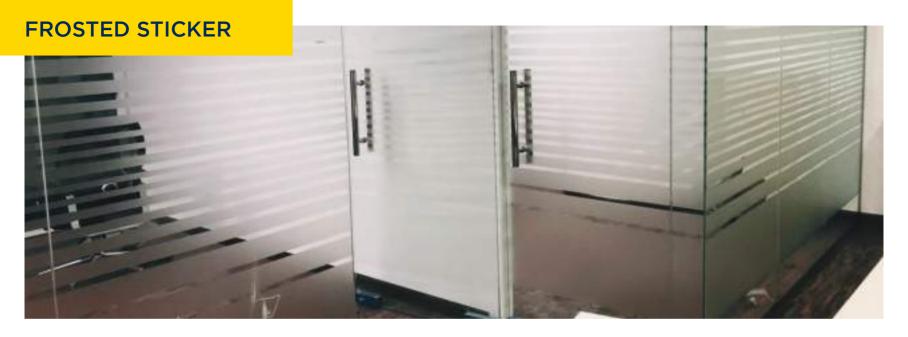

We provide various indoor and outdoor services such as 3d letter sign, LED sign, flex sign boards, fabric light box, wall graphics, glass stickers, frosted stickers, laser cutting signs, pop up and roll up stands, acrylic fabrication etc. Idesign delivers our service with the assistance of the best designing and production teams and with great quality products and services.